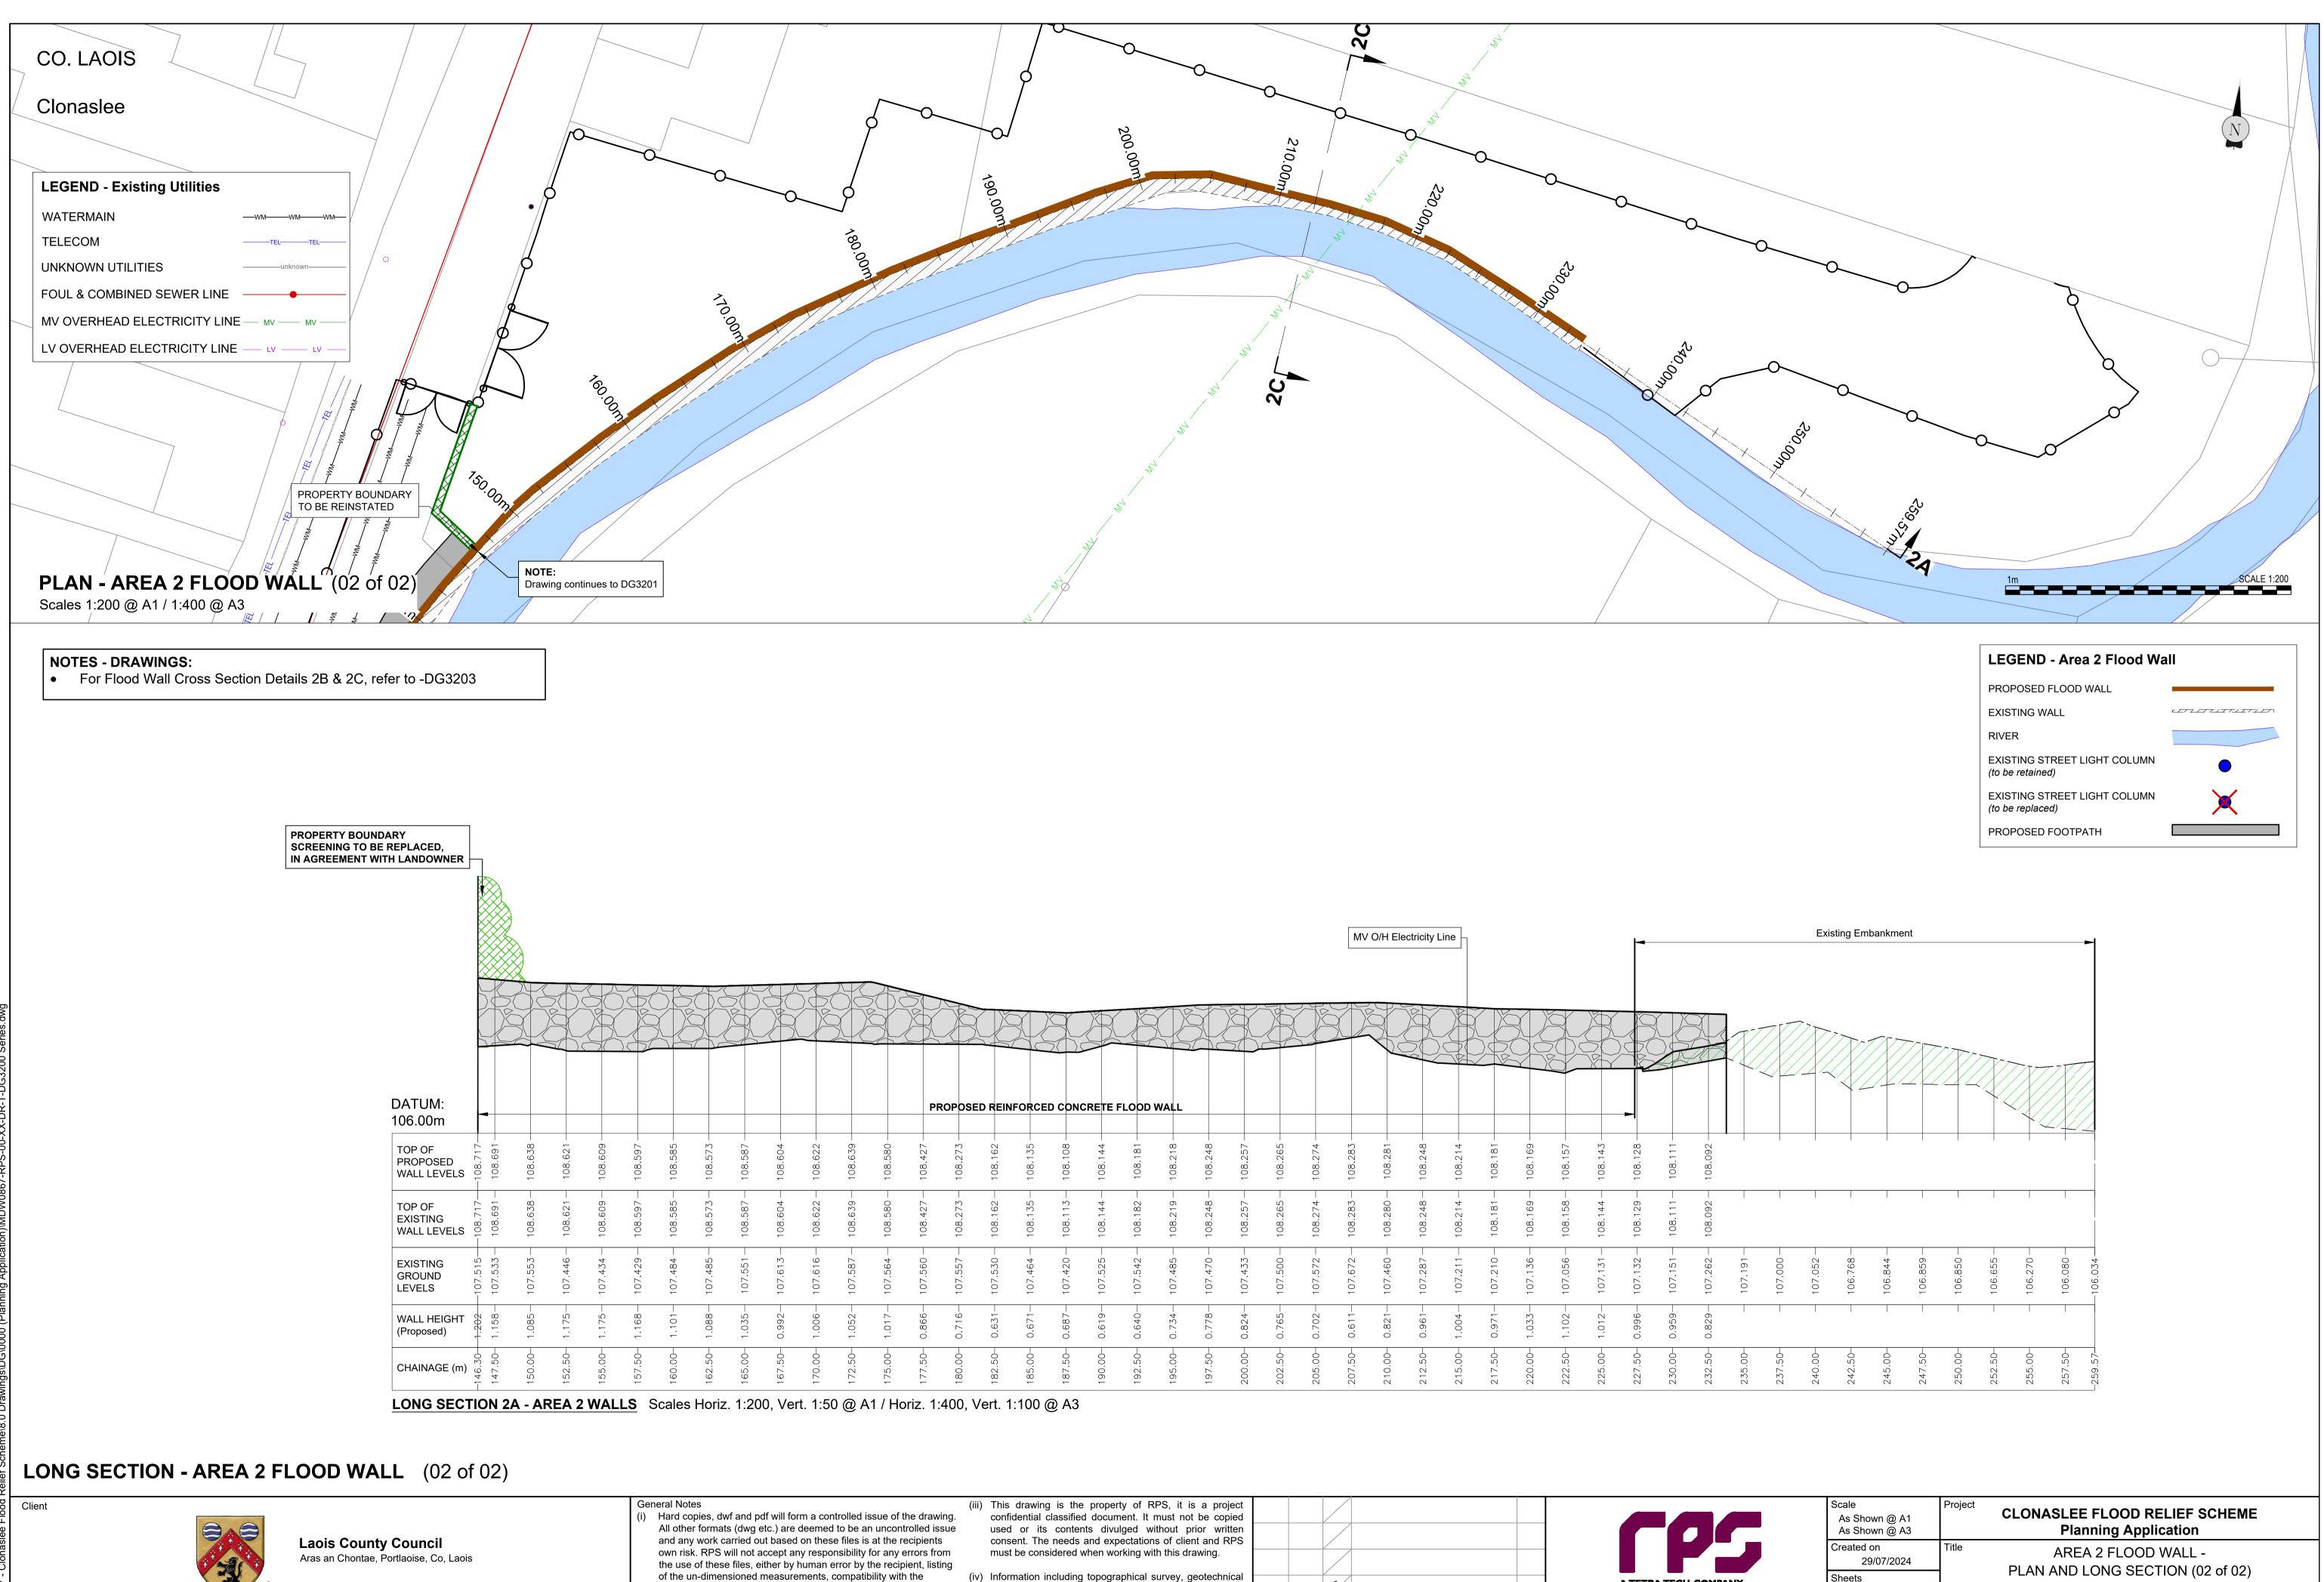

CYAL50441412 © Tailte Éireann – Surveying

|   |         | MV O/H Electricity Line |           |           |           |           |           |           |           |           |           |           | Exis      | ting Emb  | bankmer   | nt        |           |           |           |           | 1         |           |          |           |         |         |         |         |         |           |           |           |         |         |        |
|---|---------|-------------------------|-----------|-----------|-----------|-----------|-----------|-----------|-----------|-----------|-----------|-----------|-----------|-----------|-----------|-----------|-----------|-----------|-----------|-----------|-----------|-----------|----------|-----------|---------|---------|---------|---------|---------|-----------|-----------|-----------|---------|---------|--------|
|   |         | P                       | ROPOSE    |           | NFORCE    | D CON     |           | FLOOD     | WALL      |           |           |           |           |           |           |           |           |           |           |           |           |           |          |           |         |         |         |         |         |           |           |           |         |         |        |
|   | 108.580 | 108.427                 | 108.273   | 108.162   | 108.135   | 108.108   | 108.144   | 108.181   | 108.218   | 108.248   | 108.257   | 108.265   | 108.274   | 108.283   | 108.281   | 108.248   | 108.214   | 108.181   | 108.169   | 108.157   | 108.143   | 108.128   | 108.111  | 108.092   |         |         |         |         |         |           |           |           |         |         |        |
|   | 108.580 | 108.427                 | 108.273 — | 108.162 — | 108.135 — | 108.113 — | 108.144 — | 108.182 — | 108.219 — | 108.248 — | 108.257 — | 108.265 — | 108.274 — | 108.283 — | 108.280 — | 108.248 — | 108.214 — | 108.181 — | 108.169 — | 108.158   | 108.144 — | 108.129 — | 108.111  | 108.092   |         |         |         |         |         |           |           |           |         |         |        |
|   | 107.564 | 107.560 -               | 107.557 - | 107.530 - | 107.464   | 107.420   | 107.525 - | 107.542   | 107.485 — | 107.470   | 107.433   | 107.500 - | 107.572 - | 107.672 - | 107.460   | 107.287   | 107.211   | 107.210   | 107.136 - | 107.056 - | 107.131   | 107.132 - | 107.151- | 107.262 - | 107.191 | 107.000 | 107.052 | 106.768 | 106.844 | 106.859 - | 106.850 - | 106.655 - | 106.270 | 106.080 |        |
| 1 | 1.017   | 0.866                   | 0.716-    | 0.631-    | 0.671-    | 0.687-    | 0.619-    | 0.640     | 0.734-    | 0.778-    | 0.824-    | 0.765-    | 0.702-    | 0.611-    | 0.821-    | 0.961     | 1.004     | 0.971-    | 1.033-    | 1.102-    | 1.012     | 0.996     | 0.959-   | 0.829-    |         |         |         |         |         |           |           |           |         |         |        |
|   | 175.00- | 177.50-                 | 180.00    | 182.50-   | 185.00-   | 187.50-   | 190.00-   | 192.50-   | 195.00-   | 197.50-   | 200.00-   | 202.50-   | 205.00-   | 207.50-   | 210.00-   | 212.50-   | 215.00-   | 217.50-   | 220.00-   | 222.50-   | 225.00-   | 227.50-   | 230.00-  | 232.50-   | 235.00- | 237.50- | 240.00- | 242.50- | 245.00- | 247.50    | 250.00-   | 252.50-   | 255.00- | 257.50  | 10.007 |